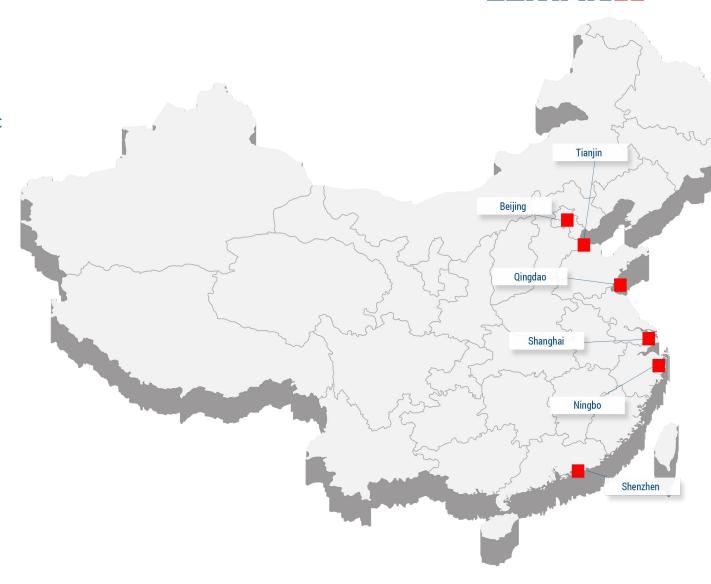

Branches: Normanton, Heathrow, Glasgow Employees: 100

Turnover: DKK 176 mill.

(approx. EUR 23.7 mill. | USD 27.7 mill.)

London

Other Major Cities

Birmingham Glasgow

Liverpool

Form of State

Monarchy
Unitary parliamentary
constitutional monarchy

Currency

British Pound (USD 100 = GBP 73) (EUR 100 = GBP 86)

Contact

LEMAN Ltd.
Don Pedro Avenue
Normanton
WF6 1TD
United Kingdom

T: +44 (0) 192 492 1300 E: contact.uk@leman.com