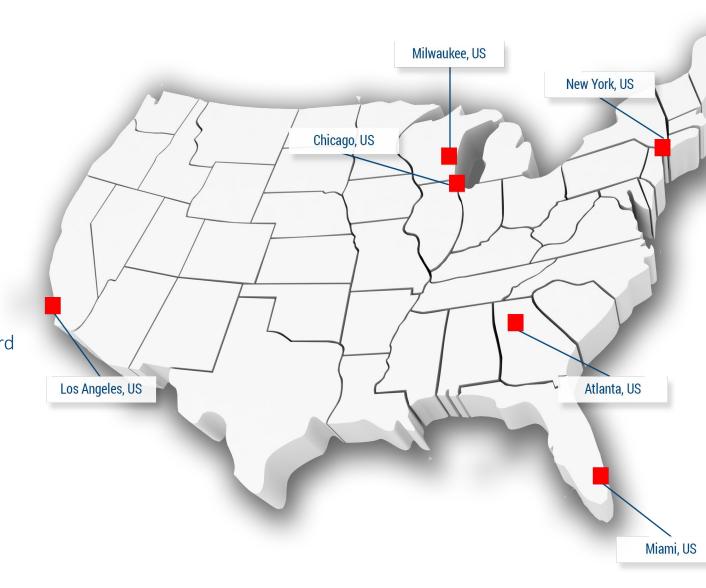

Turnover: DKK 189 mill.

(approx. EUR 25.4 mill. | USD 29.8 mill.)

Branches: Sturtevant, Atlanta,

Chicago, Los Angeles, New York, Miami Employees: 128

Turnover: DKK 492 mill.

(approx. EUR 66.2 mill. | USD 77.5 mill.)