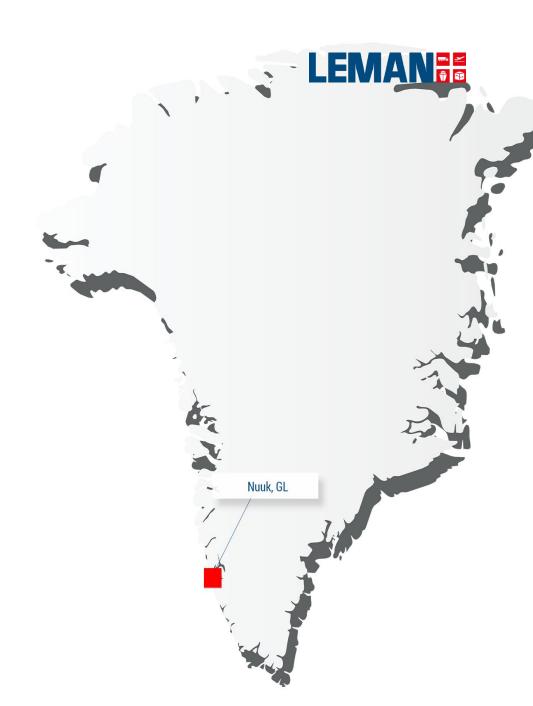

#### Greenland Branches: Nuuk Employees: 2

Denmark

Subsidiary: IntraVAT Employees: 9

Turnover: DKK 8.1 mill.

(approx. EUR 1.1 mill. | USD 1.3 mill.)

Branches: Helsingborg, Gothenburg, Stockholm

Employees: 31

Nuuk

Other Major Cities

Sisimiut Ilulissat Aasiaat Form of State

Constituent country of the Monarchy of Denmark

Currency

Danish Kroner

(USD 100 = DKK 634)(EUR 100 = DKK 744)

Contact

LEMAN A/S
Ilivinnguaq 18
P.O Box 986
3900 Nuuk
Greenland

T: +299 52 53 54

E: kontakt.dk@leman.com