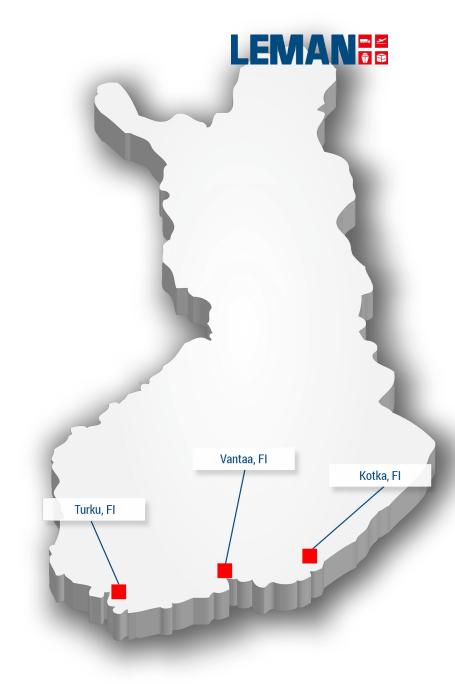

Branches: Vantaa, Turku, Kotka

Employees: 29

Turnover: DKK 114 mill.

(approx. EUR 15.3 mill. | USD 18.0 mill.)

Currency

Euro

(USD 100 = EUR 85)

Contact

**LEMAN OY** 

Hakamäenkuja 11 A

FI-01510 Vantaa

Finland