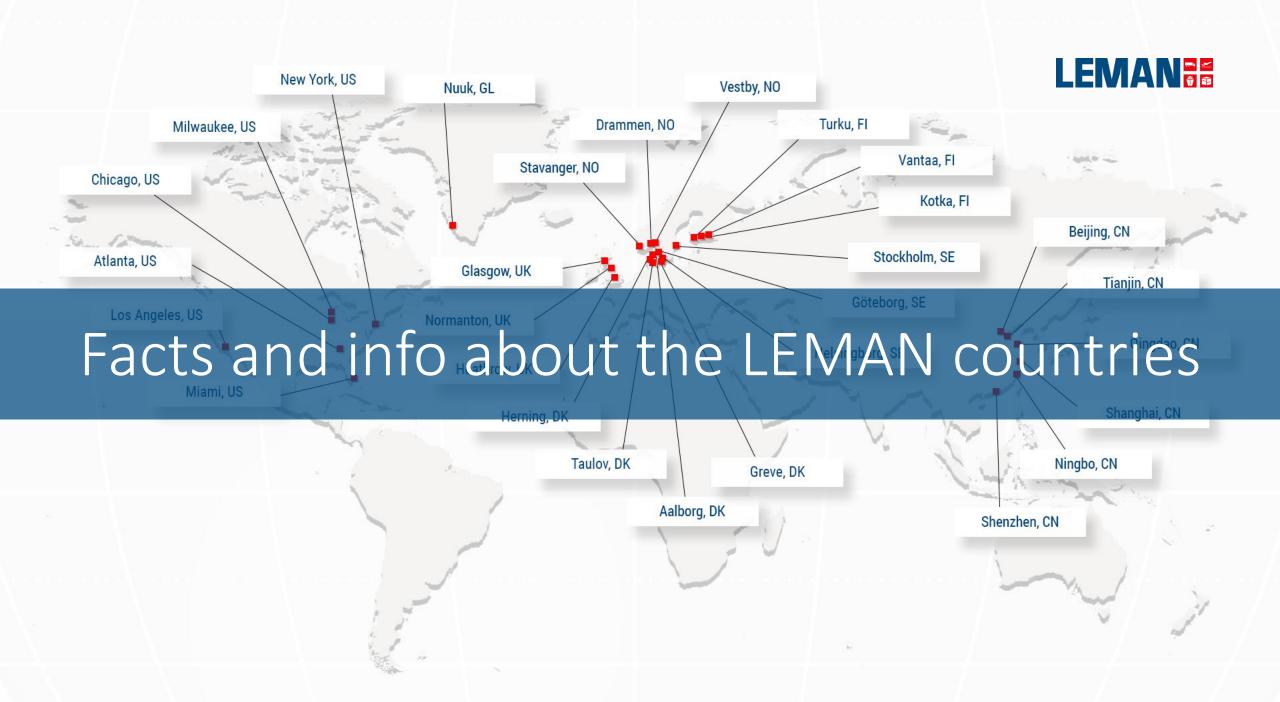

## LEMAN today

- Global capacity and services in +150 countries.
- Present in 8 countries with 30 branches.
- High quality transport and logistics provider.
- Personalized customer service approach .
- Independent and financially sound.
- Partners in over 120 countries.
- Best in class agent network.
- More than 800 LEMAN colleagues that looks forward into welcoming you.

## The LEMAN branches