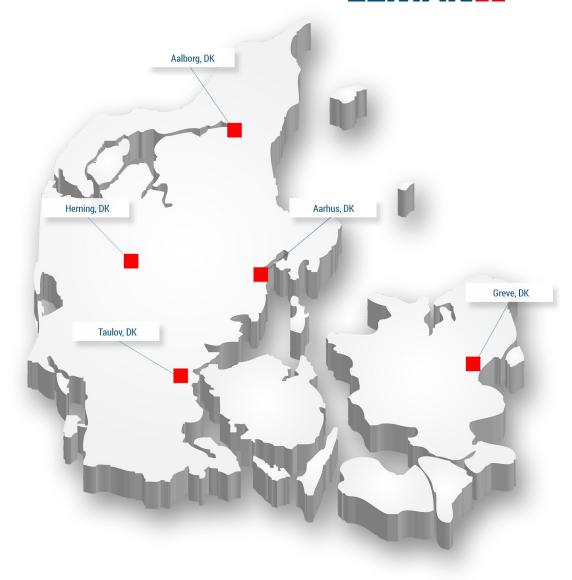

## Denmark HQ: Greve (Copenhagen) Branches: Aalborg, Aarhus, Herning, Taulov Employees: 380 Turnover: DKK 1,127 mill. (approx. EUR 151.6 mill. | USD 177.6 mil.)